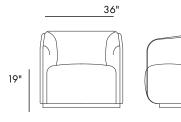

## DENALI LOUNGE CHAIR MIA COLLECTION



The Denali Lounge Chair features a rounded square plan with sloping arms that envelop the sitter in comfort. Its generous scale allows for movement and boasts a crisp exterior flat edge that contrasts beautifully with the soft interior cushioning. This design offers the option of utilizing two upholstery or leather components for the exterior and interior of the piece. Shown upholstered in Radiance Velvet and Verona Leather.

Available with swivel base.





36"

## <u>jamie stern</u>

FURNITURE | CARPET | LEATHER | FABRIC

634 Swan Street, Ramsey, NJ 07446

800-524-1598 www.JamieSternDesign.com

Seat depth: 21.5"