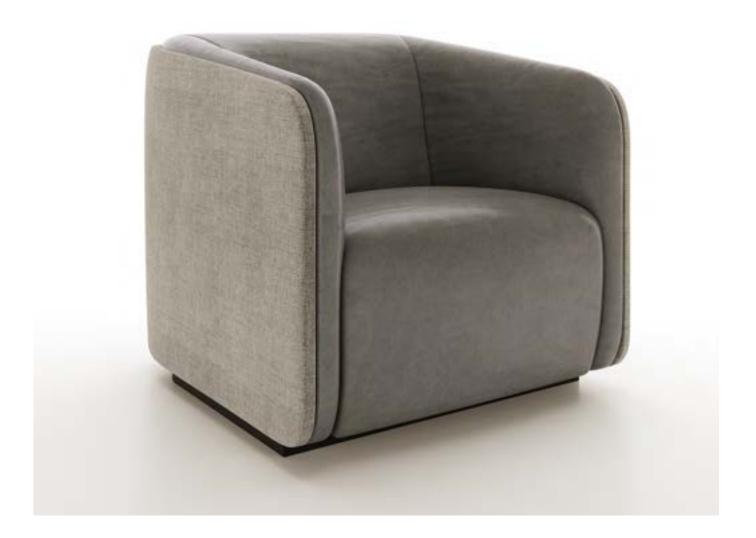

## DENALI LOUNGE CHAIR MIA COLLECTION

The Denali Lounge Chair features a rounded square plan with sloping arms that envelop the sitter in comfort. Its generous scale allows for movement and boasts a crisp exterior flat edge that contrasts beautifully with the soft interior cushioning. This design offers the option of utilizing two upholstery or leather components for the exterior and interior of the piece. Shown upholstered in Radiance Velvet and Verona Leather.

Available with swivel base.

36"