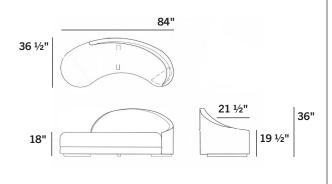

The Jade is a thoroughly modern sofa featuring a sculpted body, a partial curved back and a rounded chaise end. The piece's unique design is rooted in the rejection of rigid angles and sharp corners, instead opting for a continuous, free-flowing look which is equal parts playful and elegant. Ideally suited for any project seeking a statement piece without sacrificing comfort, the Jade Sofa effortlessly bridges the gap between traditional support and contemporary style.