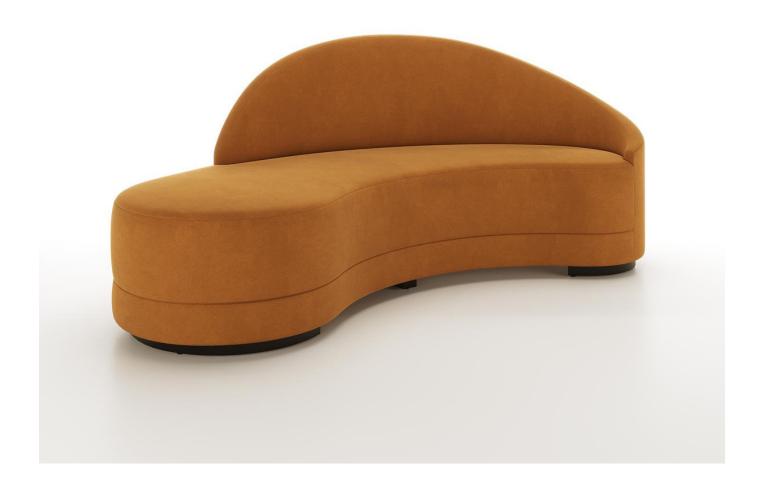

The Jade is a thoroughly modern sofa featuring a sculpted body, a partial curved back and a rounded chaise end. The piece's unique design is rooted in the rejection of rigid angles and sharp corners, instead opting for a continuous, free-flowing look which is equal parts playful and elegant. Ideally suited for any project seeking a statement piece without sacrificing comfort, the Jade Sofa effortlessly bridges the gap between traditional support and contemporary style.

This piece is shown upholstered in Jasmine Velvet, colorway Remy.