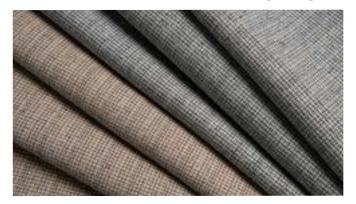

Isadora, a Scottish wool, blends visual and tactile warmth in an elegant balance of interlacing yarn-dyed warp and weft yarns finished in a timeless technique that provides a soft, supple hand. Available in 2 colorways.