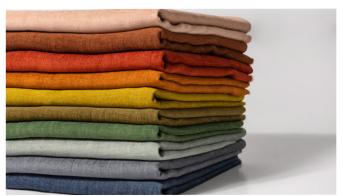

Jamie Stern's Granular is a highly tactile fabric made from a blend of linen and jute. Granular is offered in a stunning gradient of colors from soft, imbued neutrals to rich, saturated tones. Available in 10 colorways.