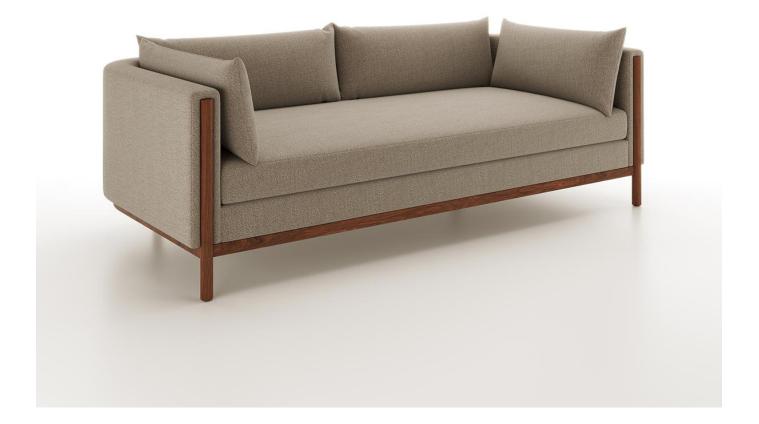

**BAIN SOFA** 

The Bain Sofa is a sophisticated piece that perfectly balances contemporary style with timeless comfort. The exposed wood detailing on the arms, legs and apron subtly contrasts the precise upholstery of the frame and loose bench cushion while four pillows provide a sense of luxurious relaxation. These many features work together seamlessly to create a rich medley of tactile and aesthetic beauty in a sofa unlike any other.

Shown upholstered in Cooper Chenille, colorway Pinnacle.