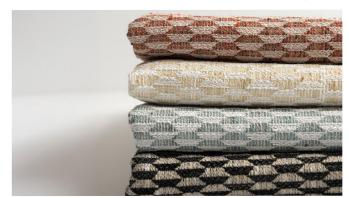

Jamie Stern's Alinear is a graphic pattern that features a positive-negative motif in a small-scale repetitive design. The pattern's geometric shapes align to create a sense of rhythm and continuity. Available in 4 colorways.