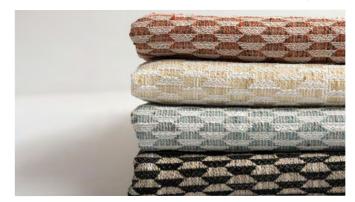

Jamie Stern's Alinear is a graphic pattern that features a positive-negative motif in a small-scale repetitive design. The pattern's geometric shapes align to create a sense of rhythm and continuity. Available in 4 colorways.